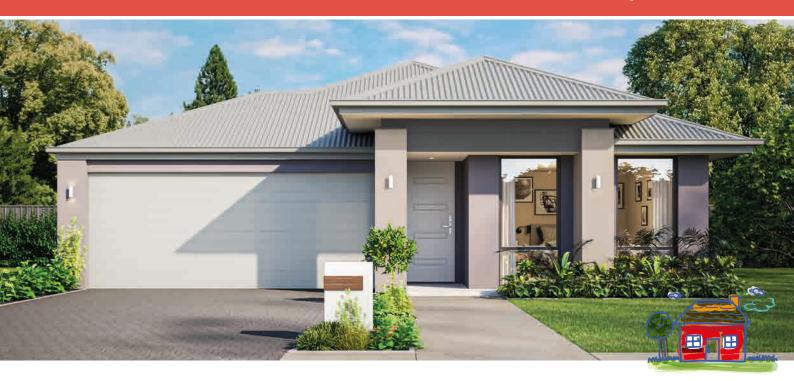

## The Faltwood

4

2

2

## **Price from:** \$793,800\*

- Modern Vinyl Plank Flooring: Wood-effect flooring in key living areas
- Soft Carpets: Plush carpets in bedrooms, theatre, and study.
- Stylish Blinds: Vertical, slimline, or roller blinds throughout.
- Elegant Benchtops: Premium finishes in the kitchen, ensuite, and bathroom.
- Bright LED Lighting: Downlights plus extra lighting in key areas.
- Spacious Ceilings: Recessed ceilings in living, dining, and theatre rooms.
- Functional Laundry: Cabinet with laminated benchtop and inset trough.
- Sleek Hobless Showers: Walk-in showers for a modern look.