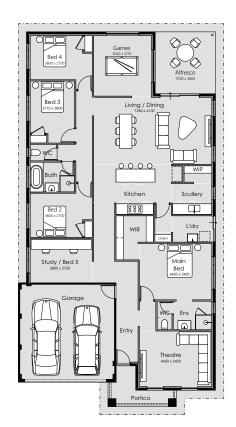

450m<sup>2</sup> | 15m x 30m



## The Faltwood



4



2



2

## **Price from:** \$793,800\*

- Modern Vinyl Plank Flooring: Wood-effect flooring in key living areas
- Soft Carpets: Plush carpets in bedrooms, theatre, and study.
- Stylish Blinds: Vertical, slimline, or roller blinds throughout.
- Elegant Benchtops: Premium finishes in the kitchen, ensuite, and bathroom.
- Bright LED Lighting: Downlights plus extra lighting in key areas.
- Spacious Ceilings: Recessed ceilings in living, dining, and theatre rooms.
- Functional Laundry: Cabinet with laminated benchtop and inset trough.
- Sleek Hobless Showers: Walk-in showers for a modern look.







Jelena: 0460 307 260 | catenaestate.com.au