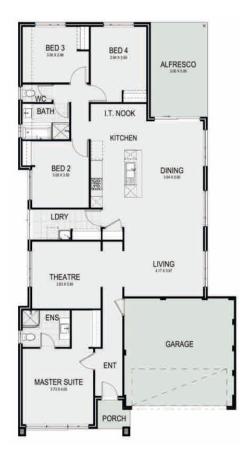

## 375m<sup>2</sup> | 12.5m x 30m

# TheApollo

# **Price from:** \$719,400\*

- Elegant Tiles: 600x600 tiles in living areas for a sleek finish.
- Plush Carpets: Soft carpets in bedrooms and theatre.
- Stylish Window Blinds: Modern blinds throughout.
- Impressive Front Elevation: Eye-catching exterior design.
- Contemporary Tapware: Flick mixer taps with colour options\*.
- Soft-Close Storage: Cupboards and drawers for a seamless feel.
- Energy-Saving Solar Panels: Sustainable and cost-efficient.