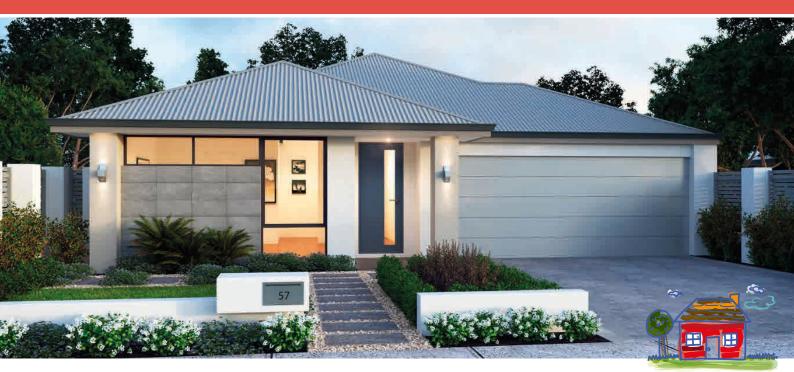

# TheApollo

# **Price from:** \$719,400\*

- Elegant Tiles: 600x600 tiles in living areas for a sleek finish.
- Plush Carpets: Soft carpets in bedrooms and theatre.
- Stylish Window Blinds: Modern blinds throughout.
- Impressive Front Elevation: Eye-catching exterior design.
- Contemporary Tapware: Flick mixer taps with colour options\*.
- Soft-Close Storage: Cupboards and drawers for a seamless feel.
- Energy-Saving Solar Panels: Sustainable and cost-efficient.