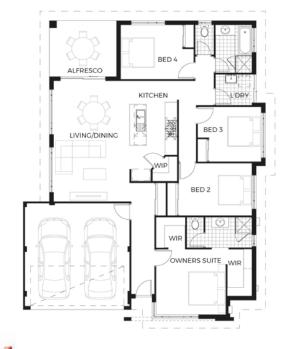

## 450m<sup>2</sup> | 15m x 30m



## The Monterey



## **Price from:** \$756,990\*

- Soft-Close Storage: Drawers and cupboards throughout for a sleek finish.
- Functional Island Bench: Includes an overhang for added practicality.
- Quality Appliances: Inalto 600mm rangehood, cooktop, and 5-function oven.
- Convenient Dishwasher Recess: Designed for seamless integration.
- Stylish Cornice Options: Choice of 75mm Cove, Aria, or Symphony.
- Modern Bathrooms: Semi-frameless glass shower screens in bathrooms and ensuite.



B1

Jelena: 0460 307 260 catenaestate.com.au

\*Prices correct as of December 2024. Prices subject to change without notice. Photos for illustrative purposes only and may not comply with design guidelines.