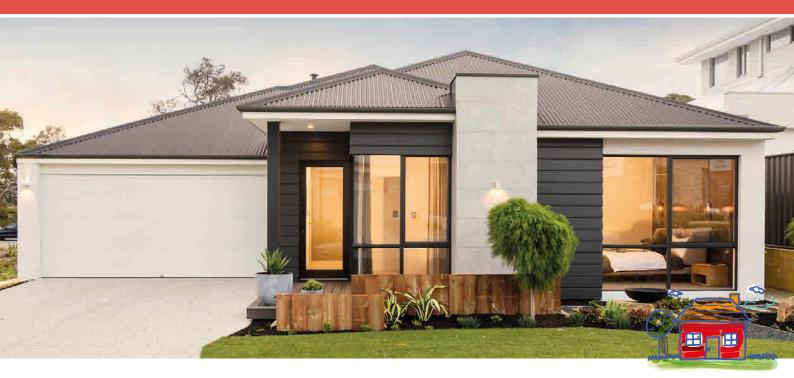

## The Monterey

## **Price from:** \$756,990\*

- Soft-Close Storage: Drawers and cupboards throughout for a sleek finish.
- Functional Island Bench: Includes an overhang for added practicality.
- Quality Appliances: Inalto 600mm rangehood, cooktop, and 5-function oven.
- Convenient Dishwasher Recess: Designed for seamless integration.
- Stylish Cornice Options: Choice of 75mm Cove, Aria, or Symphony.
- Modern Bathrooms: Semi-frameless glass shower screens in bathrooms and ensuite.