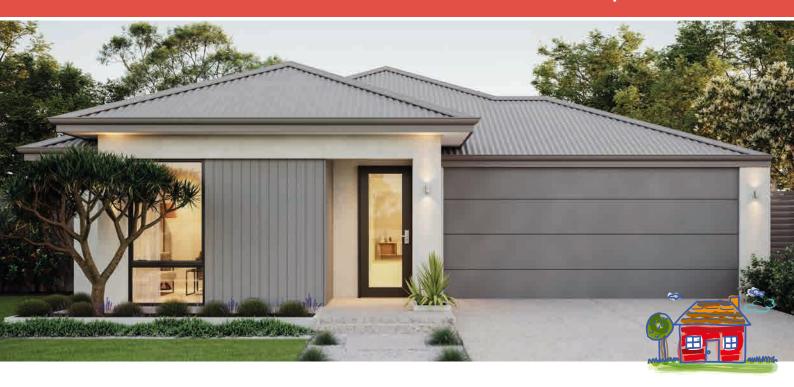

## Ultimate 205

4

2

2

**Price from:** \$750,000\*

- Ducted Air Conditioning: Panasonic reverse cycle for year-round comfort.
- Complete Flooring: Stylish finishes throughout the home.
- Spacious Ceilings: 30c ceilings for an open, airy feel.\*
- Premium Benchtops & Cabinetry: Caesarstone with softclose features.
- Built-In Sliding Robes: Sleek and practical storage.
- Trusted Quality Brands: Westinghouse, Reece, Colorbond, Jason Windows & more.
- Extra Inclusions: A huge list of high-quality standard features!