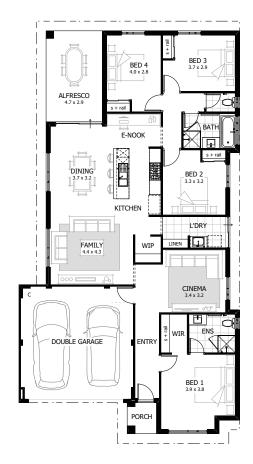

375m<sup>2</sup> | 12.5m x 30m

## Ultimate 205

4

2

2

**Price from:** \$750,000\*

- Ducted Air Conditioning: Panasonic reverse cycle for year-round comfort.
- Complete Flooring: Stylish finishes throughout the home.
- Spacious Ceilings: 30c ceilings for an open, airy feel.\*
- Premium Benchtops & Cabinetry: Caesarstone with softclose features.
- Built-In Sliding Robes: Sleek and practical storage.
- Trusted Quality Brands: Westinghouse, Reece, Colorbond, Jason Windows & more.
- Extra Inclusions: A huge list of high-quality standard features!